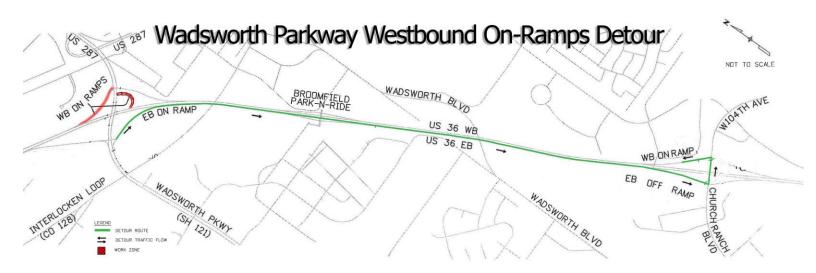

## Weekend Closures of Wadsworth Parkway Ramps April 10-13, 2015

As part of the US 36 Express Lanes Project, starting at 10 p.m., Friday, April 10, through 5:30 a.m., Monday, April 13, the following Wadsworth Parkway ramps will be closed for paving:

- Westbound US 36 on-ramp from southbound Wadsworth Parkway
- Loop on-ramp from northbound Wadsworth Parkway to westbound US 36

RTD operations will not be impacted. Traffic will be detoured to Church Ranch Boulevard.